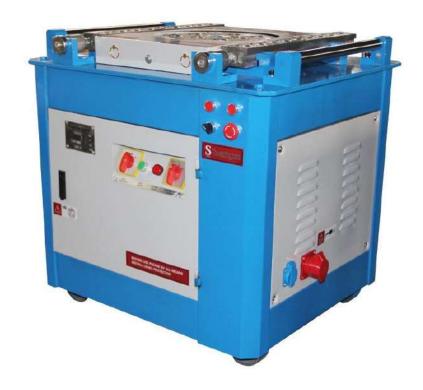

approved manufacturer, supplier and exporter of Rebar Bending Machines. The most demanding model has a long run history of serving the construction industry, residential, Commercial or infrastructure projects. This superior quality machine uses simple mechanical gears to generate required results. The electrical panel provides fully automatic functions where the operator can choose to bend an angle. The brake motor replaces normal motor to provide long life to the electric panel.

Following are the Product Features, Specifications, Real Photos and Youtube Video Links.

## **FEATURES:**

- Easy Bending platform.
- Easy installation.
- User friendly operation.
- Most sought after model.
- Total Maintenance Free Machine.
- · Heavy duty model.
- Tampered mandrel set



## **SPECIFICATIONS:**



| MODEL                    | GW 42J (Break Motor) |
|--------------------------|----------------------|
| Bending Range (mm)       |                      |
| for Round Steel Bar only | 6-40 MM              |
| for TMT Bar only         | 6-32 MM              |
| Power (KW)               | 3KW, 5 HP            |
| Diameter of Working Disc | 320mm                |
| Working (rpm)            | 10 /rpm              |
| Speed (rpm)              | 1440                 |
| Voltage                  | 3ph, 380V            |
| Weight                   | 350kg                |

678, Agarwal Cyber Plaza – II , Netaji Subhash Place, New Delhi - 34 Mob: +91-9716467843, +91-9350288831; Email: nitesh@topallimpex.in;



## **IMAGES:**



Side View



Front View



Side View



Top View