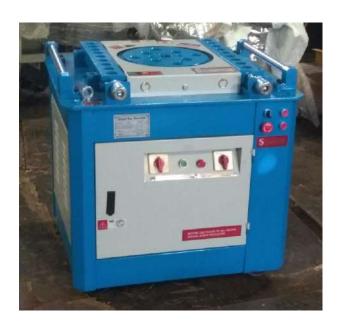

model.
- Tampered mandrel set



## **SPECIFICATIONS:**



| MODEL                    | GW 42J (Break Motor) |
|--------------------------|----------------------|
| Bending Range (mm)       |                      |
| for Round Steel Bar only | 6-40 MM              |
| for TMT Bar only         | 6-32 MM              |
| Power (KW)               | 3KW, 5 HP            |
| Diameter of Working Disc | 320mm                |
| Working (rpm)            | 10 /rpm              |
| Speed (rpm)              | 1440                 |
| Voltage                  | 3ph, 380V            |
| Weight                   | 350kg                |

678, Agarwal Cyber Plaza – II , Netaji Subhash Place, New Delhi - 34 Mob: +91-9716467843, +91-9350288831; Email: nitesh@topallimpex.in;



## **IMAGES:**



Side View



Front View



Side View



Top View