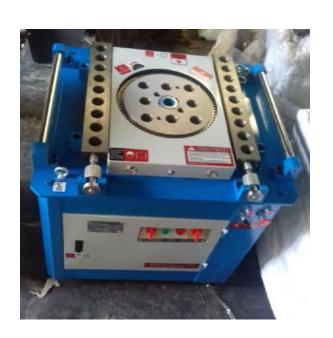

et



## **SPECIFICATIONS:**



| MODEL                    | GW 42J (Break Motor) |
|--------------------------|----------------------|
| Bending Range (mm)       |                      |
| for Round Steel Bar only | 6-40 MM              |
| for TMT Bar only         | 6-32 MM              |
| Power (KW)               | 3KW, 5 HP            |
| Diameter of Working Disc | 320mm                |
| Working (rpm)            | 10 /rpm              |
| Speed (rpm)              | 1440                 |
| Voltage                  | 3ph, 380V            |
| Weight                   | 350kg                |

678, Agarwal Cyber Plaza – II , Netaji Subhash Place, New Delhi - 34 Mob: +91-9716467843, +91-9350288831; Email: nitesh@topallimpex.in;



## **IMAGES:**



Side View



Front View



Side View



Top View