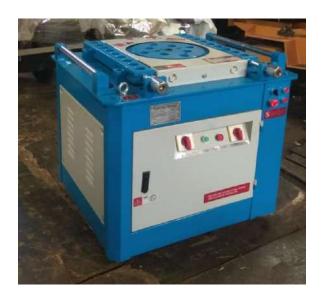

· Heavy duty model.
- Tampered mandrel set



## **SPECIFICATIONS:**



| MODEL                    | GW 42J (Break Motor) |
|--------------------------|----------------------|
| Bending Range (mm)       |                      |
| for Round Steel Bar only | 6-40 MM              |
| for TMT Bar only         | 6-32 MM              |
| Power (KW)               | 3KW, 5 HP            |
| Diameter of Working Disc | 320mm                |
| Working (rpm)            | 10 /rpm              |
| Speed (rpm)              | 1440                 |
| Voltage                  | 3ph, 380V            |
| Weight                   | 350kg                |

678, Agarwal Cyber Plaza – II , Netaji Subhash Place, New Delhi - 34 Mob: +91-9716467843, +91-9350288831; Email: nitesh@topallimpex.in;



## **IMAGES:**



Side View



Front View



Side View



Top View