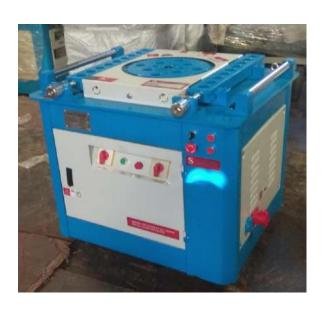

red mandrel set



## **SPECIFICATIONS:**



| MODEL                    | GW 42J (Break Motor) |
|--------------------------|----------------------|
| Bending Range (mm)       |                      |
| for Round Steel Bar only | 6-40 MM              |
| for TMT Bar only         | 6-32 MM              |
| Power (KW)               | 3KW, 5 HP            |
| Diameter of Working Disc | 320mm                |
| Working (rpm)            | 10 /rpm              |
| Speed (rpm)              | 1440                 |
| Voltage                  | 3ph, 380V            |
| Weight                   | 350kg                |

678, Agarwal Cyber Plaza – II , Netaji Subhash Place, New Delhi - 34 Mob: +91-9716467843, +91-9350288831; Email: nitesh@topallimpex.in;



## **IMAGES:**



Side View



Front View



Side View



Top View